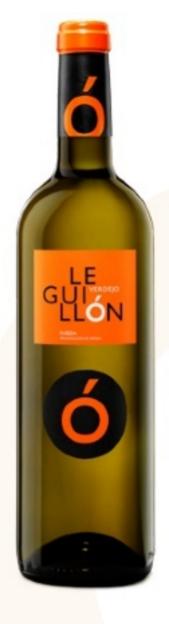

## **Type of Wine**

White wine D.O Rueda

### **Grape Variety**

Verdejo

#### Characteristics

Intense golden colour with occasional green glints. On the nose it is very wide, with intense aromas to the variety verdejo that composes it, hay and mature tropical fruit. In mouth it appears fresh, fruity, greasy, widely, consistent, roundly, balanced. Very easy to drink.