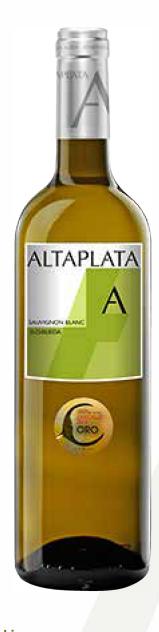

## ALTAPLATA Sauvignon Blanc

**Type of Wine** 

White wine D.O Rueda

Alc. by Vol. 12,5°

**Grape Variety** 

Sauvignon Blanc

**Formats** 

Per box 6 bottles.

## **Characteristics**

Brilliant pale straw yellow color.

Very intense in nose with agreeable aromas that remind you of tropical fruits, handle, pineapple, guava, passion fruit. On the palate a very balanced wine is wide, soft, persistent, and with wide retro-nasal aromas.

## Winemaking

Harvested in the second week of September from our vineyards in Valverde. Fermentation controlled via cooling. The wine is filtered and cold stabilized.

## **Gastronomic recommendations**

Especially recommended for aperitifs, fish and seafood.

Serving temperature: 7 ° and 9 °.